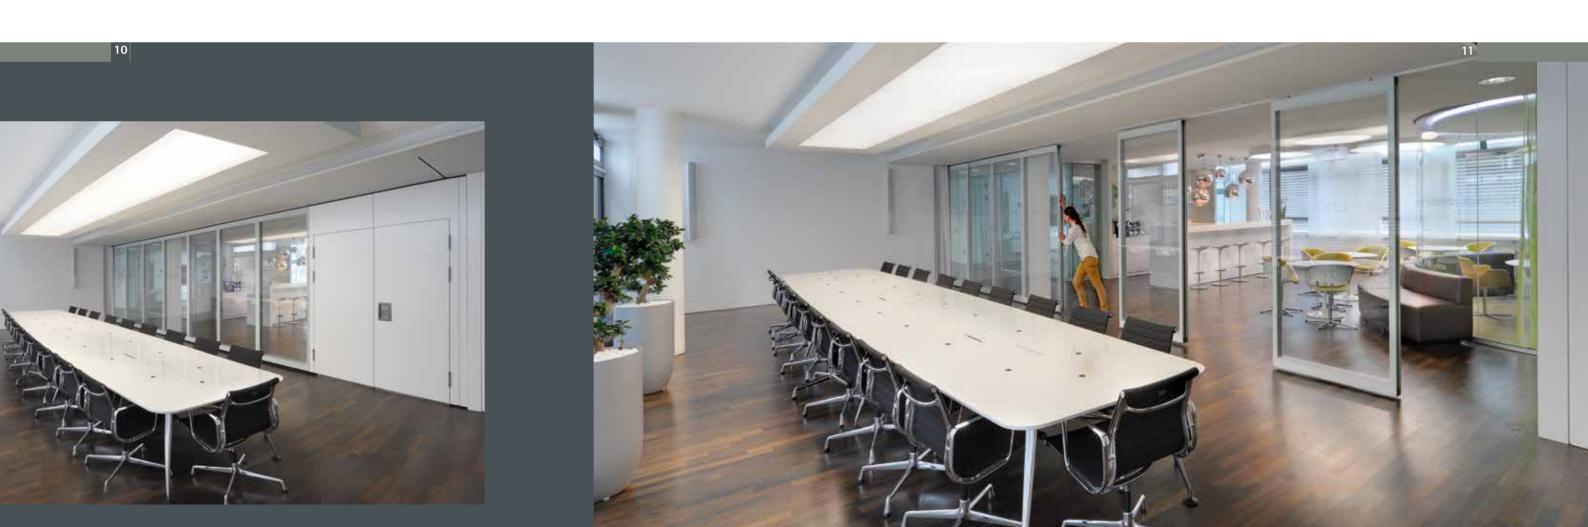

Nüsing Premium Glass – for elegant insights

Transparency and Lightness

Individual – like at home

Stylish Partitioning

In the premium glass sector, an exclusive design combined with the most advanced technologies, a high level of stability and permanent sound absorption make the difference.

As excellent design elements with their customised colours, these elegant flatscreen surfaces adapt ideally and contribute to the high-class and elegant impact of the interior decoration.

A very pleasant lightness is supported by this transparency. The excellent, professional implementation enables an undisturbed, discrete use of the spaces created by mobile partitions.

Your wish is our mission!

The latest generation of glass walls presents innovative technology and a perfect design.

Illuminated elements for example create a sophisticated integration into the room concept with their varied colour selection and their elements with practical whiteboard function.