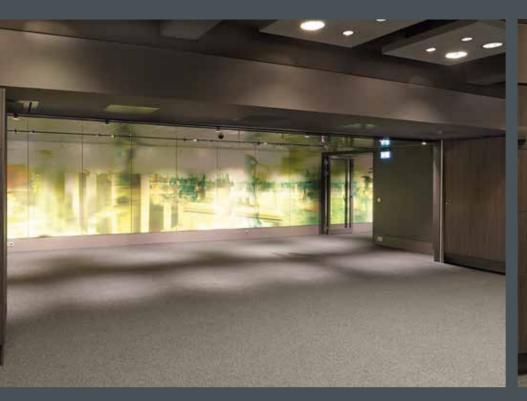

Nüsing Premium Glass – for elegant insights

Transparency and Lightness

Individual – like at home

Stylish Partitioning

In the premium glass sector, an exclusive design combined with the most advanced technologies, a high level of stability and permanent sound absorption make the difference.

As excellent design elements with their customised colours, these elegant flatscreen surfaces adapt ideally and contribute to the high-class and elegant impact of the interior decoration.

A very pleasant lightness is supported by this transparency. The excellent, professional implementation enables an undisturbed, discrete use of the spaces created by mobile partitions.

Your wish is our mission!

The latest generation of glass walls presents innovative technology and a perfect design.

Illuminated elements for example create a sophisticated integration into the room concept with their varied colour selection and their elements with practical whiteboard function.