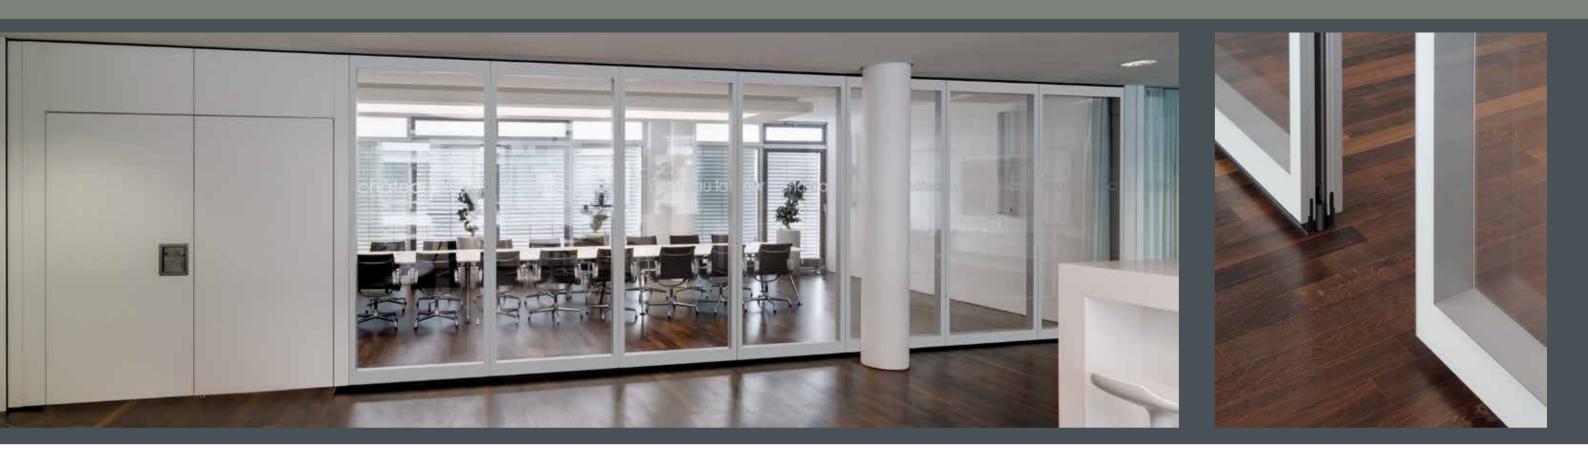

Nüsing Premium Glass – for elegant insights

Transparency and Lightness

Individual – like at home

Stylish Partitioning

In the premium glass sector, an exclusive design combined with the most advanced technologies, a high level of stability and permanent sound absorption make the difference.

As excellent design elements with their customised colours, these elegant flatscreen surfaces adapt ideally and contribute to the high-class and elegant impact of the interior decoration.

A very pleasant lightness is supported by this transparency. The excellent, professional implementation enables an undisturbed, discrete use of the spaces created by mobile partitions.

Your wish is our mission!

The latest generation of glass walls presents innovative technology and a perfect design.

Illuminated elements for example create a sophisticated integration into the room concept with their varied colour selection and their elements with practical whiteboard function.

## Premium Glass – The key data

 Sound absorption up to Rw, P 51dB pursuant to EN-10140-2 5

- Ball impact safety
- Reddot Design-Award 2011
- Maximum transparency value
- Flatscreen surface (no flush-mounted to board profiles)
- Individual colouring of the aluminium frame
- VSG glazing for maximum security