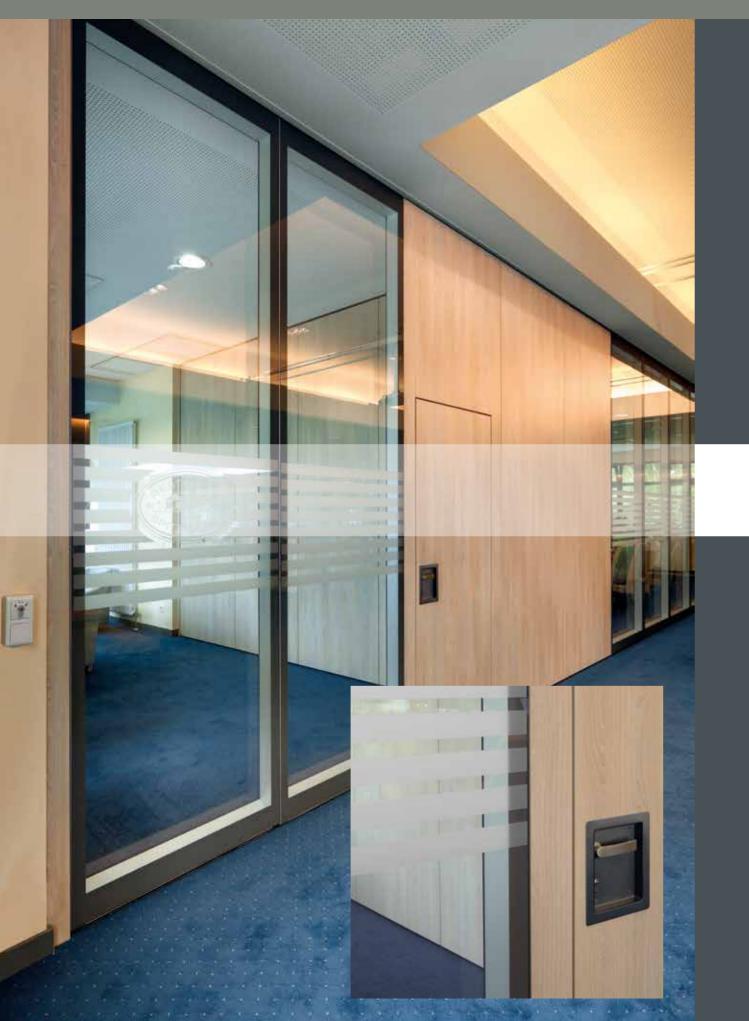

Nüsing Premium Glass – for elegant insights

Transparency and Lightness

Individual – like at home

Stylish Partitioning

In the premium glass sector, an exclusive design combined with the most advanced technologies, a high level of stability and permanent sound absorption make the difference.

As excellent design elements with their customised colours, these elegant flatscreen surfaces adapt ideally and contribute to the high-class and elegant impact of the interior decoration.

A very pleasant lightness is supported by this transparency. The excellent, professional implementation enables an undisturbed, discrete use of the spaces created by mobile partitions.

Your wish is our mission!

The latest generation of glass walls presents innovative technology and a perfect design.

Illuminated elements for example create a sophisticated integration into the room concept with their varied colour selection and their elements with practical whiteboard function.

## Premium Glass – The key data

 Sound absorption up to Rw, P 51dB pursuant to EN-10140-2 5

- Ball impact safety
- Reddot Design-Award 2011
- Maximum transparency value
- Flatscreen surface (no flush-mounted to board profiles)
- Individual colouring of the aluminium frame
- VSG glazing for maximum security