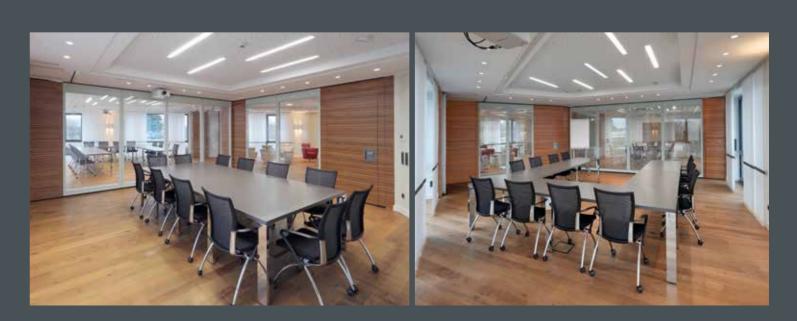

Nüsing Premium Glass – for elegant insights

Transparency and Lightness

Individual – like at home

Stylish Partitioning

In the premium glass sector, an exclusive design combined with the most advanced technologies, a high level of stability and permanent sound absorption make the difference.

As excellent design elements with their customised colours, these elegant flatscreen surfaces adapt ideally and contribute to the high-class and elegant impact of the interior decoration.

A very pleasant lightness is supported by this transparency. The excellent, professional implementation enables an undisturbed, discrete use of the spaces created by mobile partitions.

Your wish is our mission!

The latest generation of glass walls presents innovative technology and a perfect design.

Illuminated elements for example create a sophisticated integration into the room concept with their varied colour selection and their elements with practical whiteboard function.