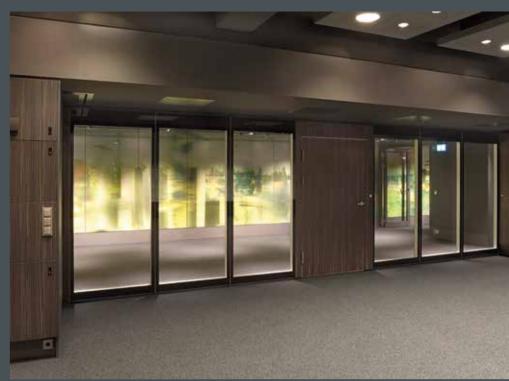

Nüsing Premium Glass – for elegant insights

Transparency and Lightness

Individual – like at home

Stylish Partitioning

In the premium glass sector, an exclusive design combined with the most advanced technologies, a high level of stability and permanent sound absorption make the difference.

As excellent design elements with their customised colours, these elegant flatscreen surfaces adapt ideally and contribute to the high-class and elegant impact of the interior decoration.

A very pleasant lightness is supported by this transparency. The excellent, professional implementation enables an undisturbed, discrete use of the spaces created by mobile partitions.

Your wish is our mission!

The latest generation of glass walls presents innovative technology and a perfect design.

Illuminated elements for example create a sophisticated integration into the room concept with their varied colour selection and their elements with practical whiteboard function.