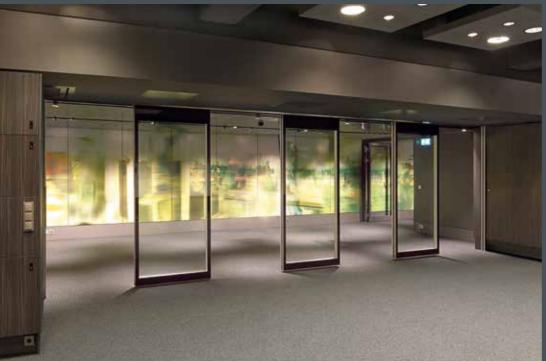

Nüsing Premium Glass – for elegant insights

Transparency and Lightness

Individual – like at home

Stylish Partitioning

In the premium glass sector, an exclusive design combined with the most advanced technologies, a high level of stability and permanent sound absorption make the difference.

As excellent design elements with their customised colours, these elegant flatscreen surfaces adapt ideally and contribute to the high-class and elegant impact of the interior decoration.

A very pleasant lightness is supported by this transparency. The excellent, professional implementation enables an undisturbed, discrete use of the spaces created by mobile partitions.

Your wish is our mission!

The latest generation of glass walls presents innovative technology and a perfect design.

Illuminated elements for example create a sophisticated integration into the room concept with their varied colour selection and their elements with practical whiteboard function.