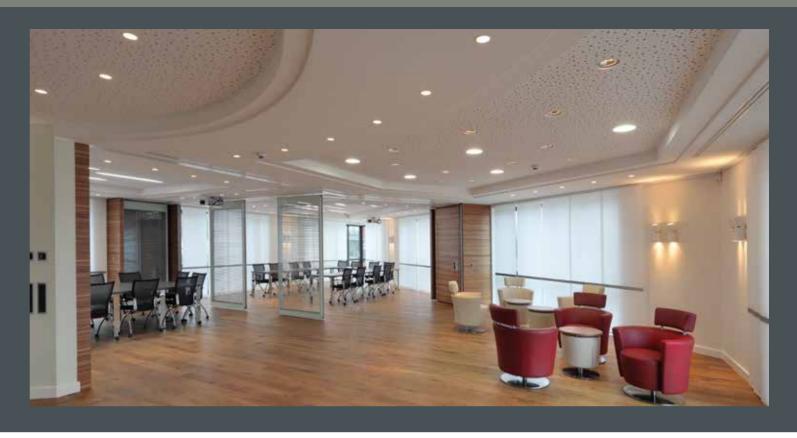

Nüsing Premium Glass – for elegant insights

Transparency and Lightness

Individual – like at home

Stylish Partitioning

In the premium glass sector, an exclusive design combined with the most advanced technologies, a high level of stability and permanent sound absorption make the difference.

As excellent design elements with their customised colours, these elegant flatscreen surfaces adapt ideally and contribute to the high-class and elegant impact of the interior decoration.

A very pleasant lightness is supported by this transparency. The excellent, professional implementation enables an undisturbed, discrete use of the spaces created by mobile partitions.

Your wish is our mission!

The latest generation of glass walls presents innovative technology and a perfect design.

Illuminated elements for example create a sophisticated integration into the room concept with their varied colour selection and their elements with practical whiteboard function.