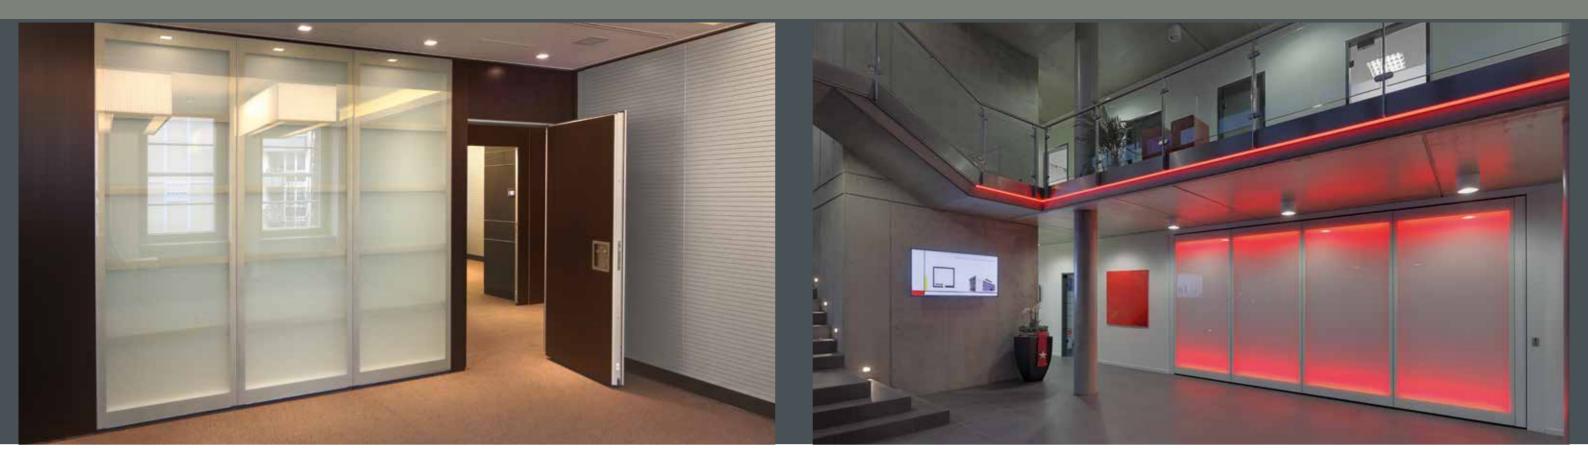

Your wish is our mission!

The latest generation of glass walls presents innovative technology and a perfect design.

Illuminated elements for example create a sophisticated integration into the room concept with their varied colour selection and their elements with practical whiteboard function.

Optical and functional components are connected to one another in an ideal way. Almost any wish – even the most extraordinary ones – can be fulfilled – do not hesitate to challenge us!

For every occasion and taste