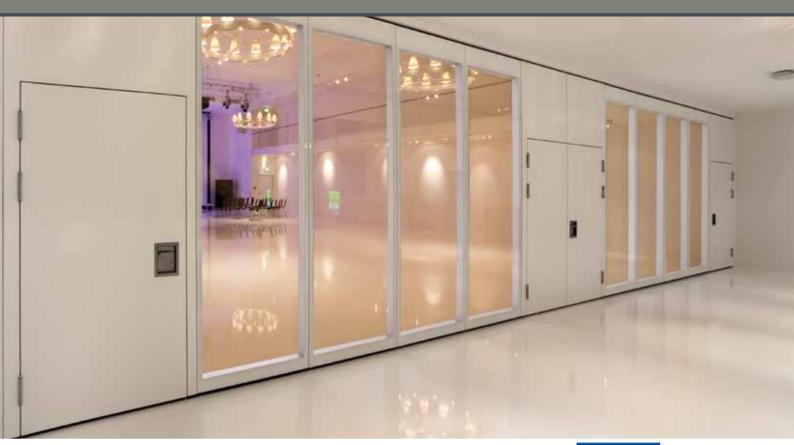

Nüsing Premium Glass – for elegant insights

Transparency and Lightness

Individual – like at home

Stylish Partitioning

In the premium glass sector, an exclusive design combined with the most advanced technologies, a high level of stability and permanent sound absorption make the difference.

As excellent design elements with their customised colours, these elegant flatscreen surfaces adapt ideally and contribute to the high-class and elegant impact of the interior decoration.

A very pleasant lightness is supported by this transparency. The excellent, professional implementation enables an undisturbed, discrete use of the spaces created by mobile partitions.

Your wish is our mission!

The latest generation of glass walls presents innovative technology and a perfect design.

Illuminated elements for example create a sophisticated integration into the room concept with their varied colour selection and their elements with practical whiteboard function.